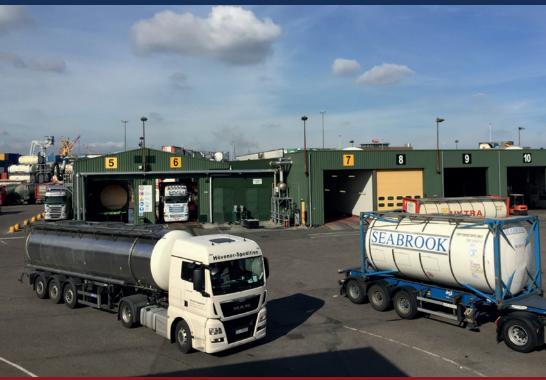

## **OUR CLEANING FACILITIES:**

- High quality internal tankcleaning, incl. drying, sanitation and testing, using potable water, approved/registered cleaning agents and "tailor-made" procedures, in accordance with highest standards EFTCO Food, HACCP, Kosher, SQAS, ...
- 4x CHEMICAL cleaning bays
- 3x FOOD cleaning bays
- 1x cleaning bay for EXTERNAL wash
- · Latex/resin cleaning and recirculation unit