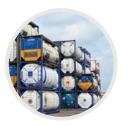

# OUR DEPOT/STORAGE AND HANDLING FACILITIES:

- Handling/lifting of empty tank containers with 2 container lifting trucks with double lock 20"-30"-40" spreaders
- Short waiting times, unaccompanied cleaning (drop dirty & load cleaned containers)
- Capacity of our depot = 1.000 empty tank containers