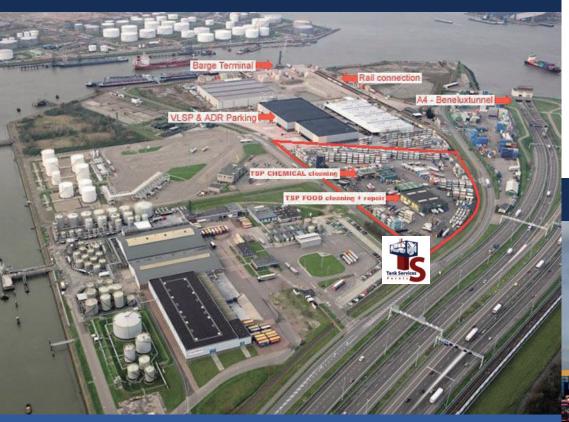

#### **OTHER SITE RELATED SERVICES:**

- · Short sea/barge and rail terminal within 250m (CTT Rotterdam BV).
- · Long-term and loaded storage of tank containers, incl. ADR (CTT Rotterdam BV).
- We are located in the centre of the Port of Rotterdam (Port nr. 3010),
  nearby RST (Rotterdam Short Sea Terminals BV) and RSC (Rail Service Centre),
  a large rail terminal providing access to other locations and mainports in Europe.