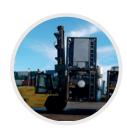

# OUR DEPOT/STORAGE AND HANDLING FACILITIES:

- Handling/lifting of empty tank containers with 2 container lifting trucks with double lock 20"-30"-40" spreaders
- Short waiting times, unaccompanied cleaning (drop dirty & load cleaned containers)
- Capacity of our depot = 1.000 empty tank containers